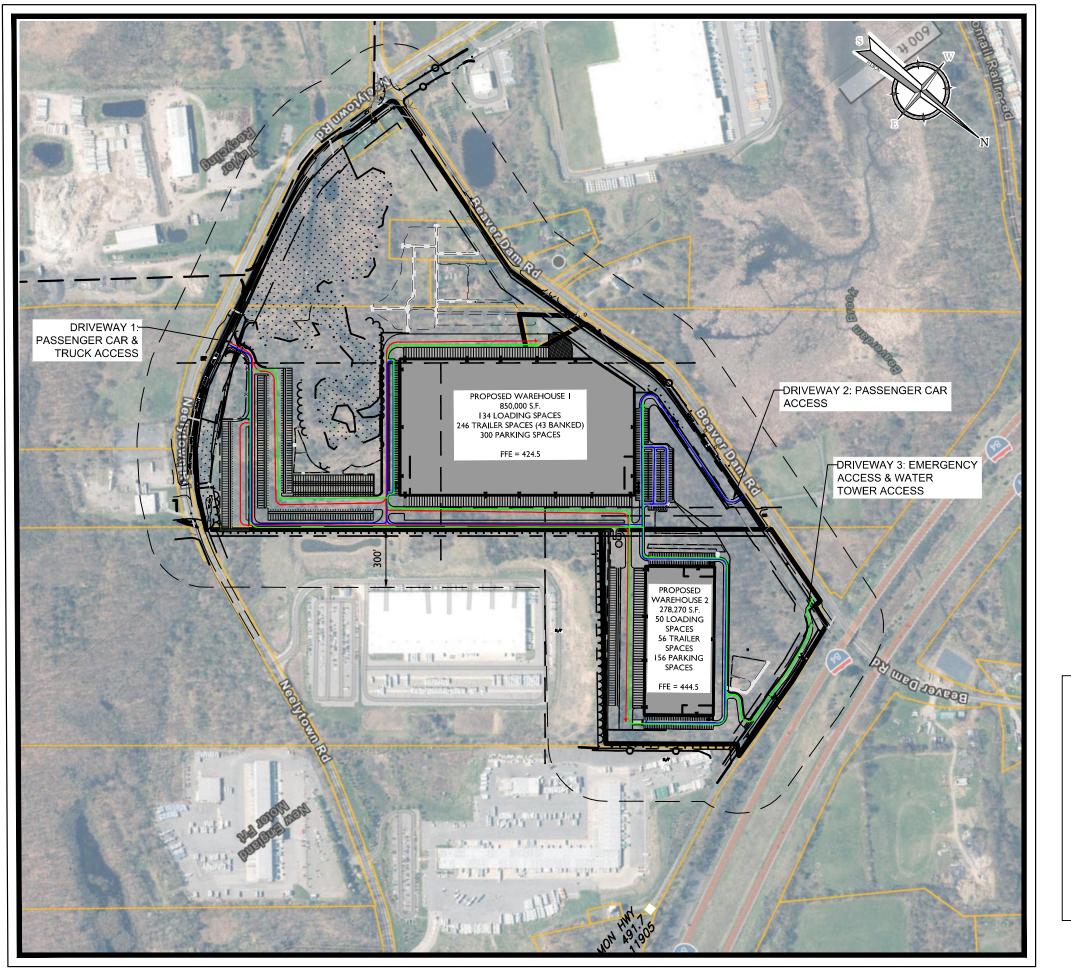

SCALE: 1" = 500'

SITE EXHIBIT

## RDM GROUP, LLC

36-1-33, 36-1-11.221, 36-1-11.23, 36-1-11.212, 36-1-11.211, 36-1-11.1, 36-1-10.1, 33-1-91 TOWN OF MONTGOMERY ORANGE COUNTY NEW YORK

PROJECT NUMBER: DRAWING NAME: 21000327A C-EXBT-ADJT-USES

DRIVEWAY DELINEATION & CIRCULATION EXHIBIT

1 of 1

INAUTHORIZED ALTERATION OR ADDITION TO A SURVEY OR ENGINEERING MAP BEARING A LICENSED LAND SURVEYOR OR PROFESSIONAL ENGINEER IS A VIOLATION OF SECTION 7209, SUB-DIVISION 2, OF THE NEW YORK STATE EDUCATION LAW.
DNLY MAPS WITH THE LAND SURVEYOR OR PROFESSIONAL ENGINEER'S SEAL ARE GENUINE TRUE AND CORRECT COPIES OF THE LAND SURVEYOR OR PROFESSIONAL ENGINEER'S ORIGINAL WORK AND OPINION.