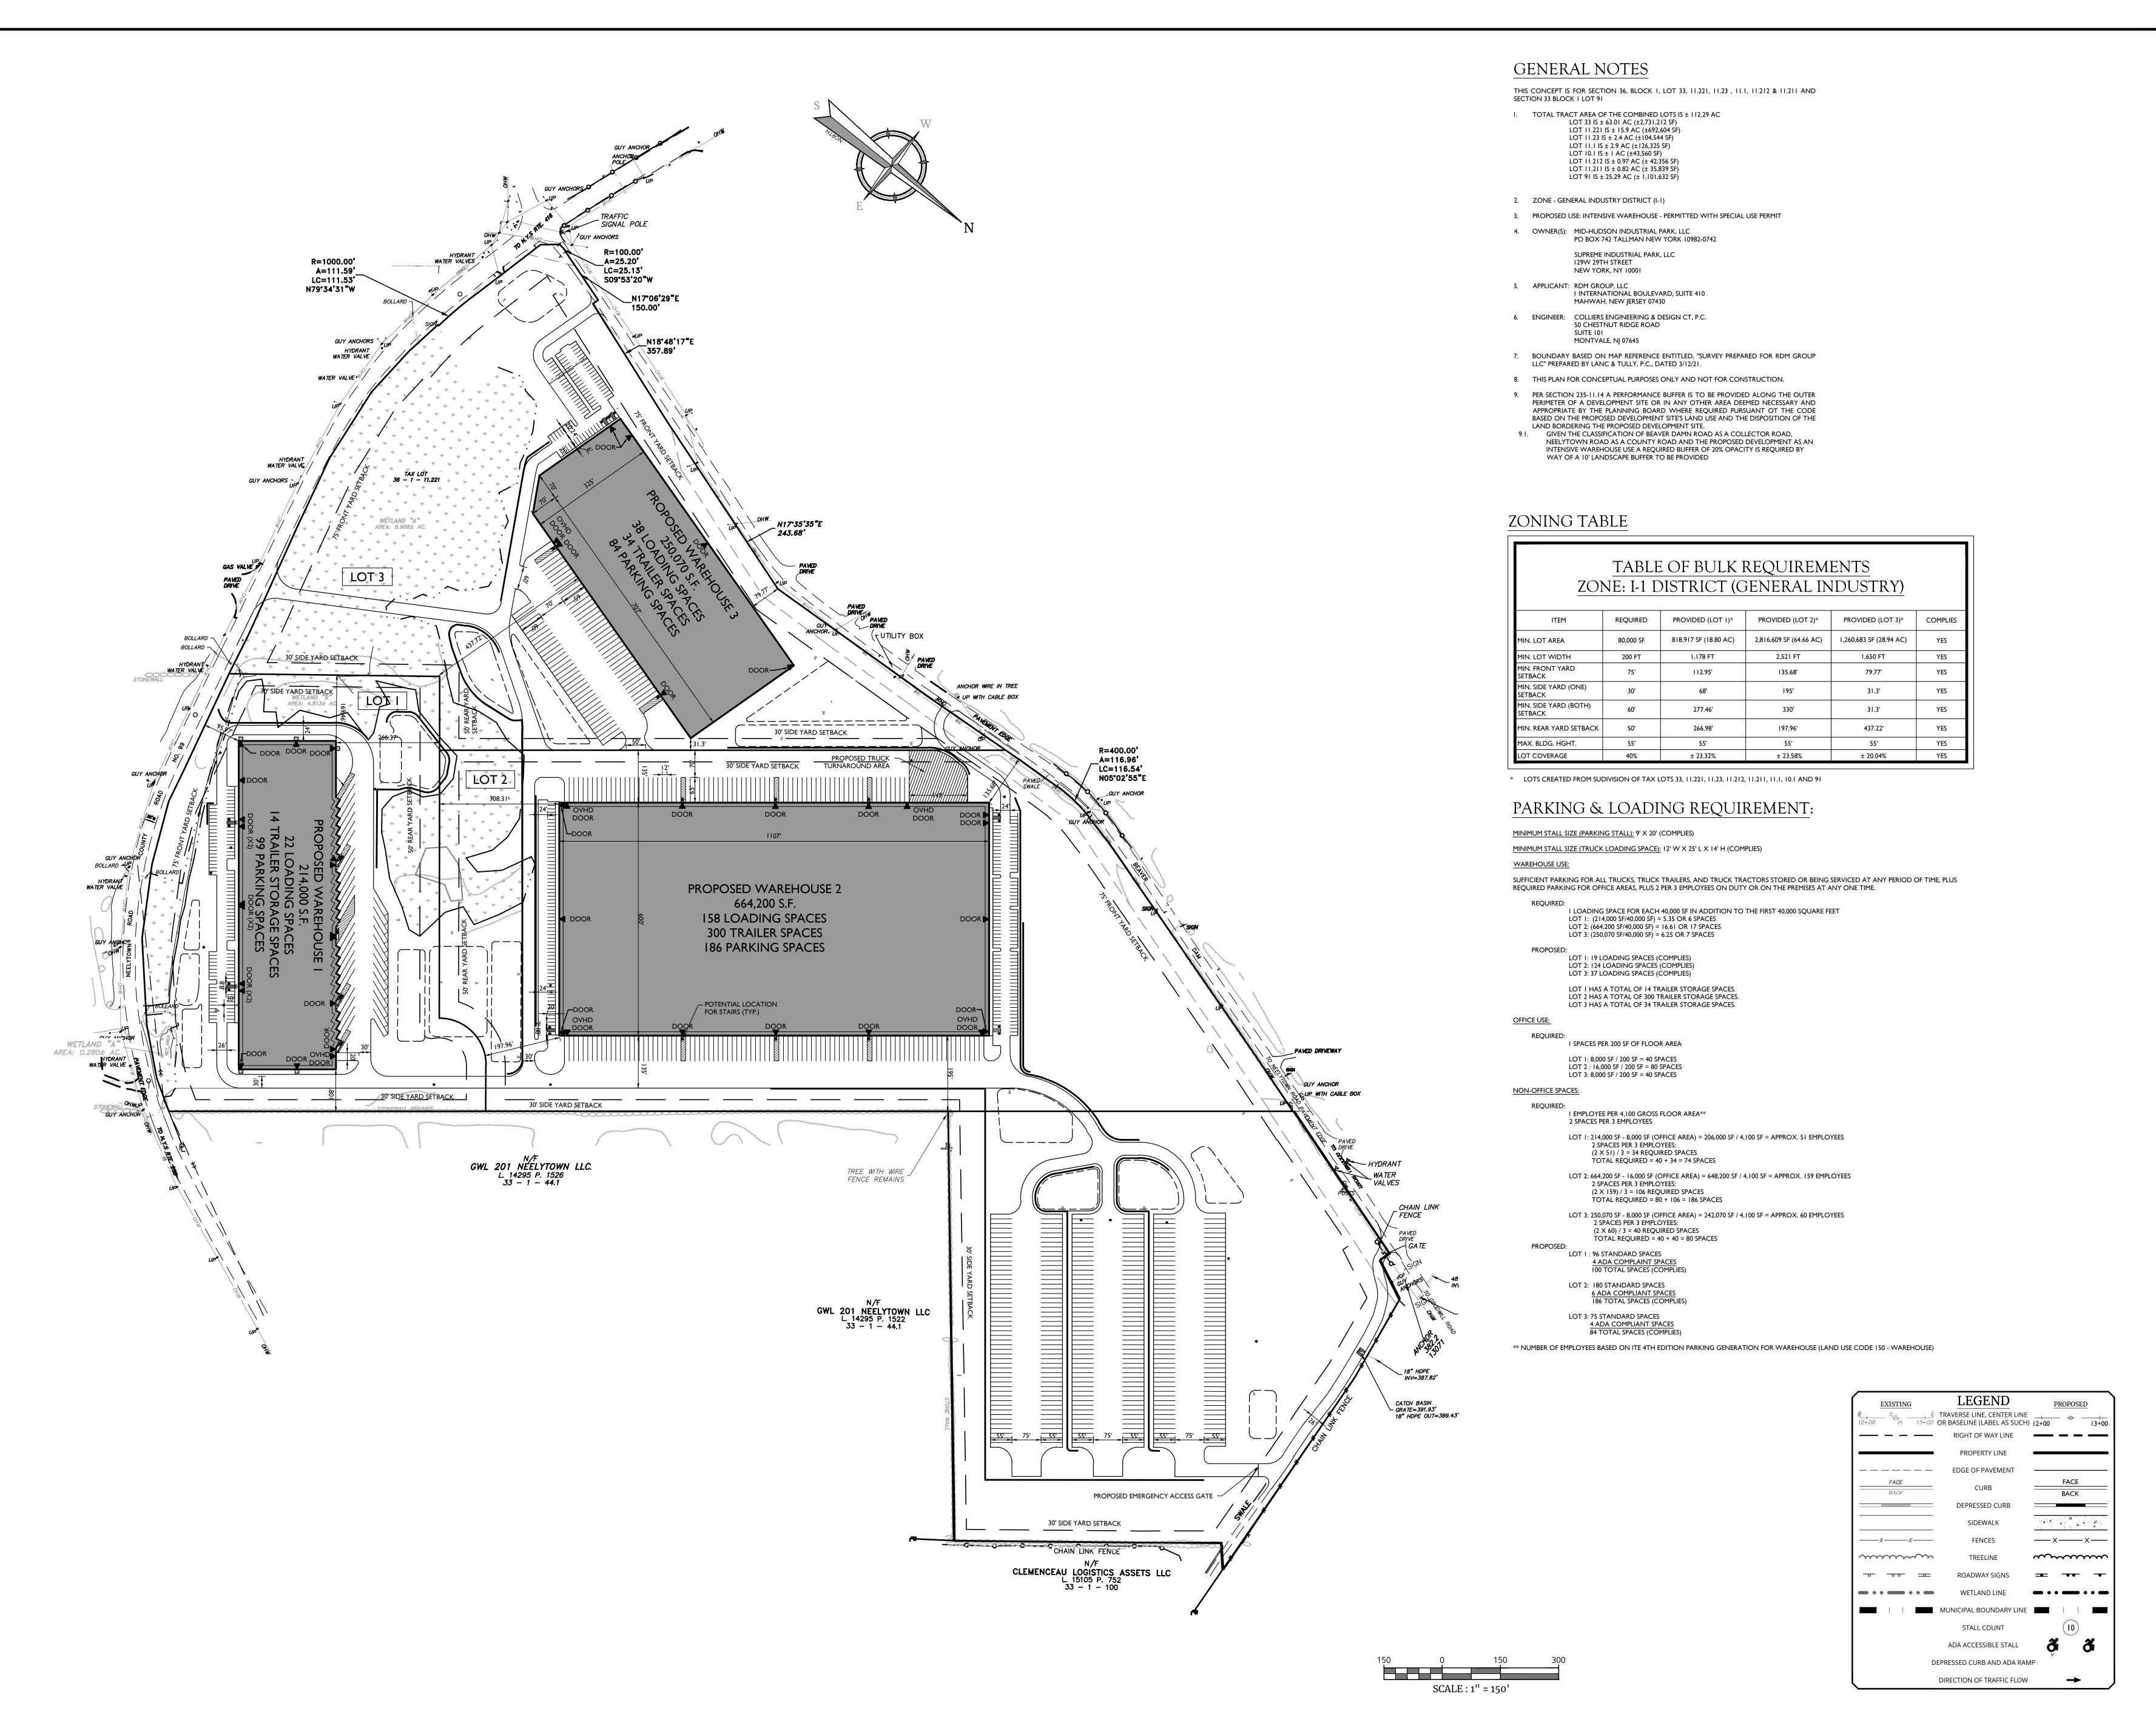

 ...
 ...
 ...
 ...

 ...
 ...
 ...
 ...

 ...
 ...
 ...
 ...

 ...
 ...
 ...
 ...

 ...
 ...
 ...

PRELIMINARY/FINAL MAJOR SITE PLAN & MINOR SUBDIVISION FOR

TAX LOTS:
36-1-33, 36-1-11.221,
36-1-11.23, 36-1-11.212,
36-1-11.211, 36-1-11.1,
36-1-10.1, 33-1-91,

RDM GROUP

TOWN OF MONTGOMERY ORANGE COUNTY NEW YORK

Colliers

Engineering
& Design

50 Chestnut Ridge Road,
Suite 101
Montvale, NJ 07645
ineering
Design

Colliers Engineering & Design CT, PJ
DOING BUSINESS AS MASER CONSULTIN
ENGINEERS AND LAND SURVEYORS PA,
A PROFESSIONAL CORPORATION

DATE: DRAWN BY: CHECKED E

DATE: DRAWN BY: CHECKE
5/12/23 JAG JB

NUMBER: DRAWING NAME:
000327A C-LAYT\_5ALT

NEELYTOWN ROAD ACCESS
ALTERNATIVE PLAN

NOTE: DO NOT SCALE DRAWINGS FOR CONSTRUCTION.