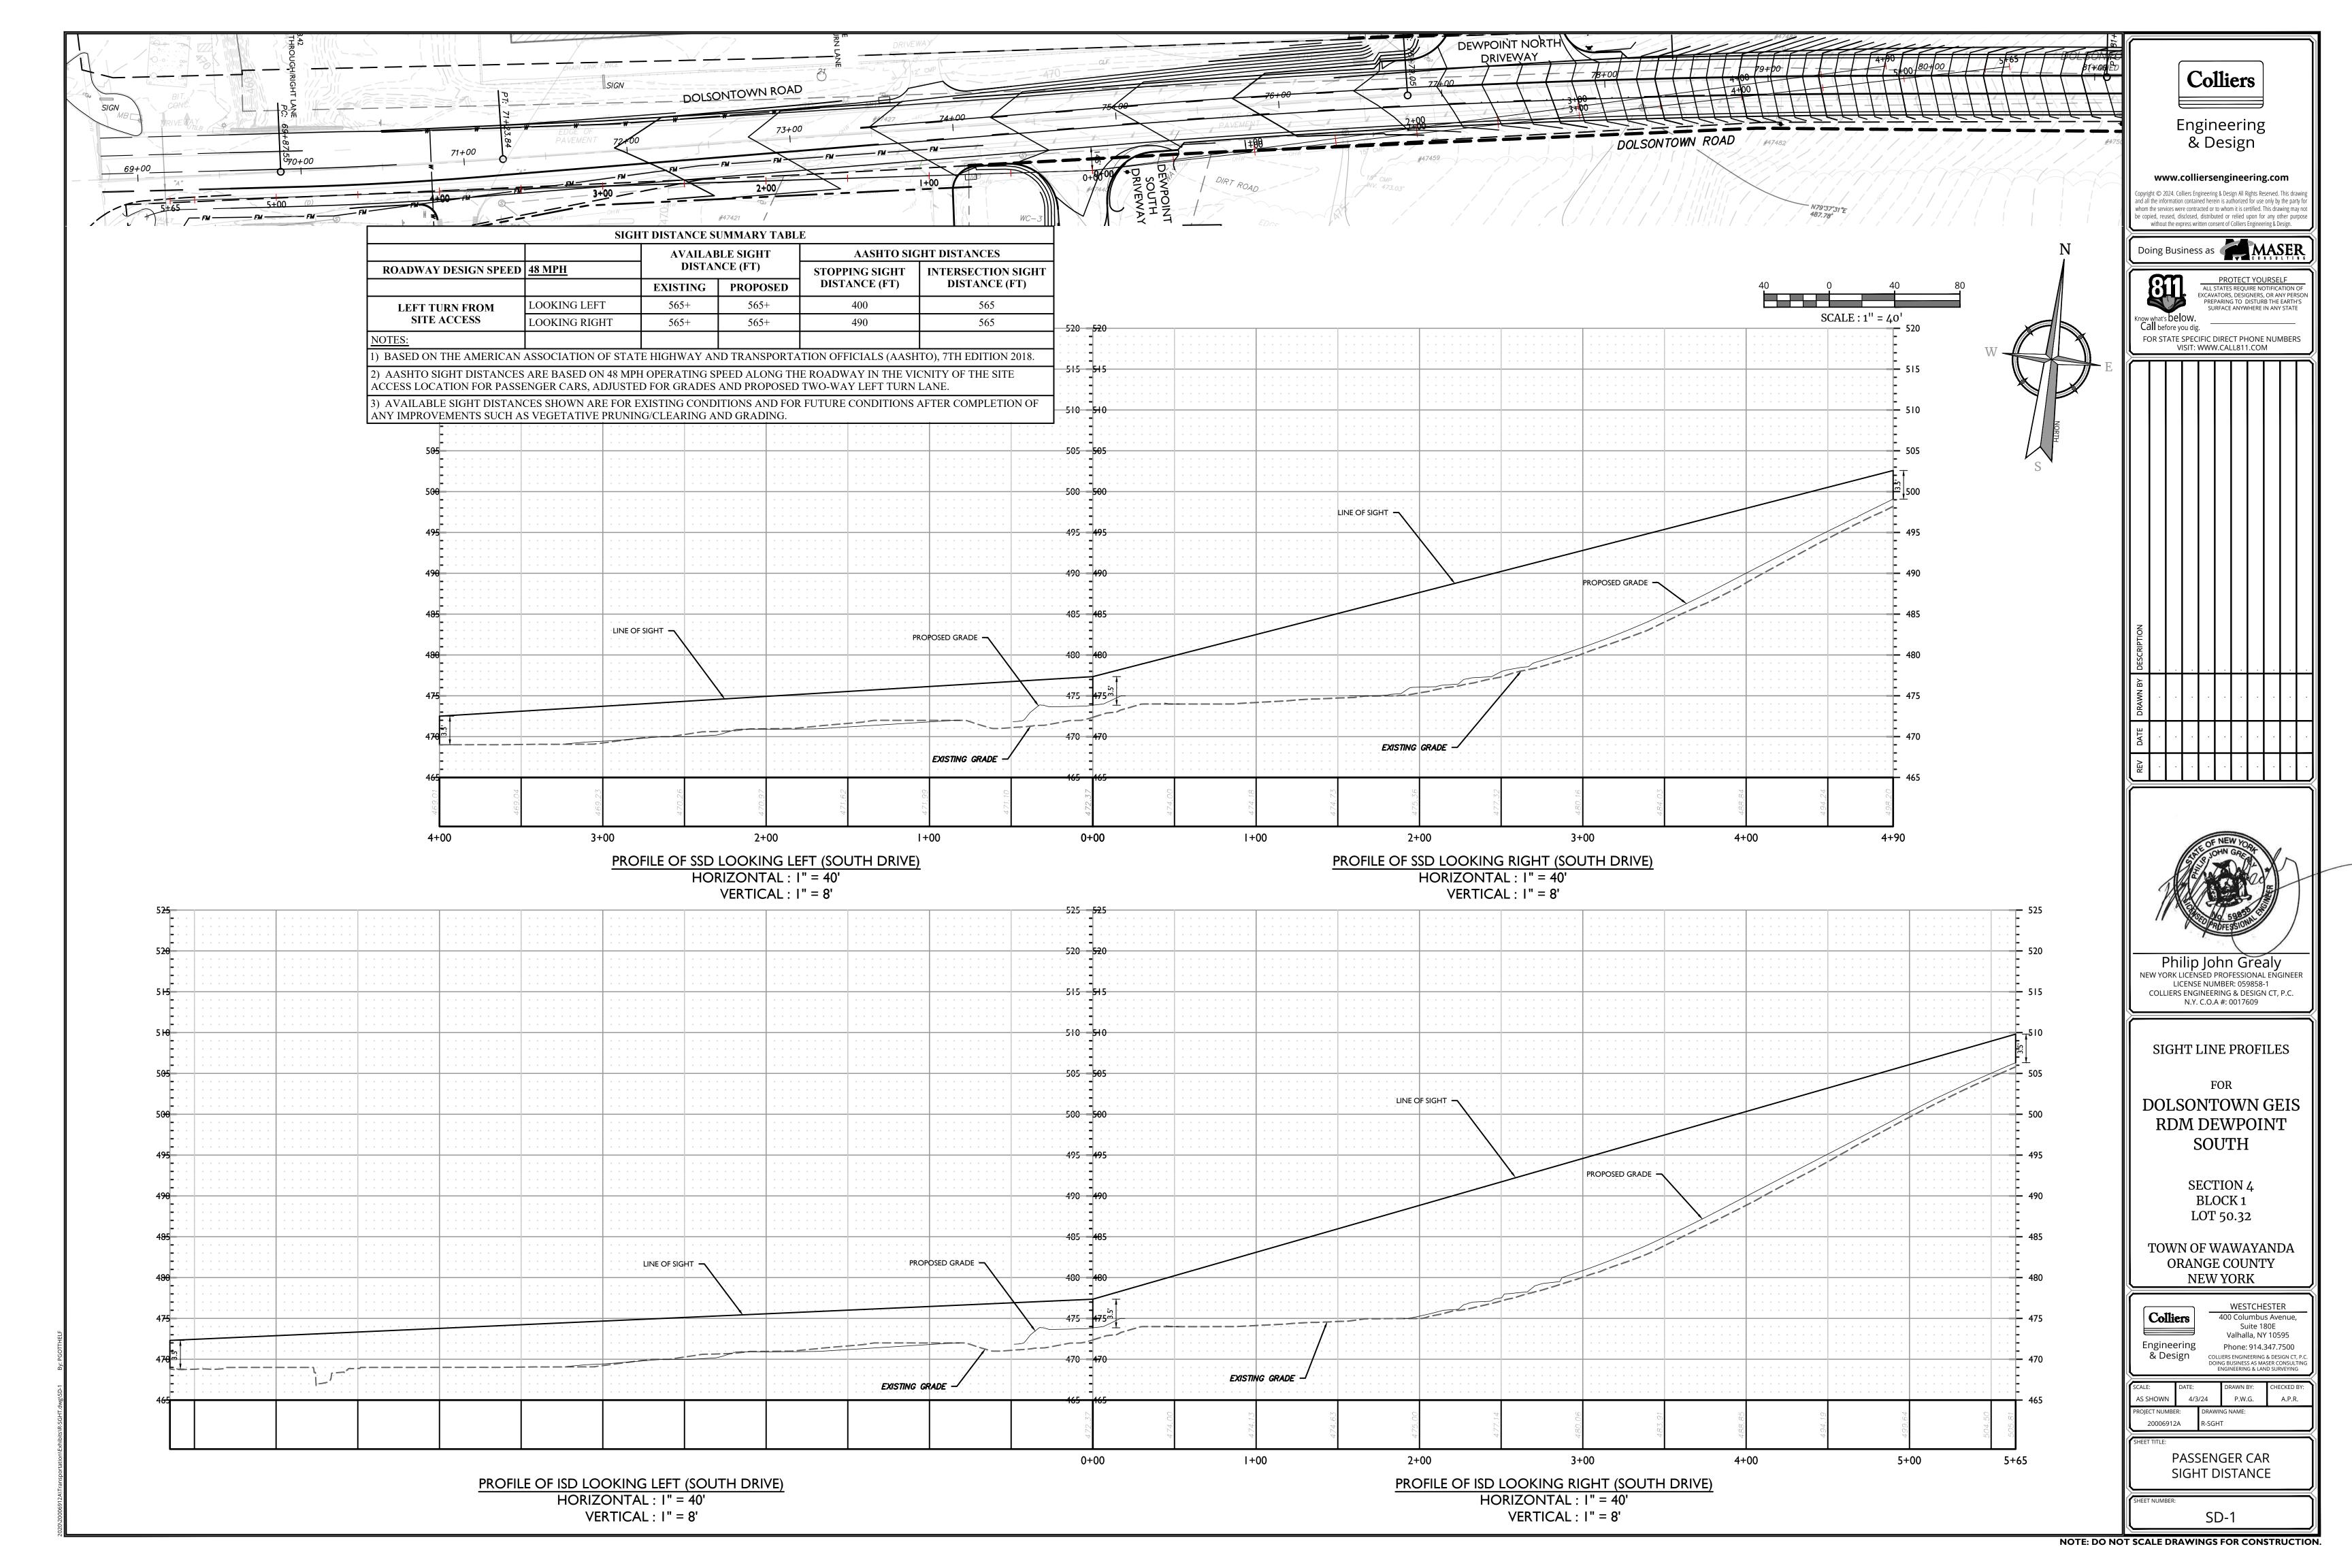

Philip John Grealy LICENSE NUMBER: 059858-1 COLLIERS ENGINEERING & DESIGN CT, P.C. N.Y. C.O.A #: 0017609

SIGHT LINE PROFILES

DOLSONTOWN GEIS RDM DEWPOINT SOUTH

> SECTION 4 BLOCK 1 LOT 50.32

TOWN OF WAWAYANDA ORANGE COUNTY **NEW YORK** 