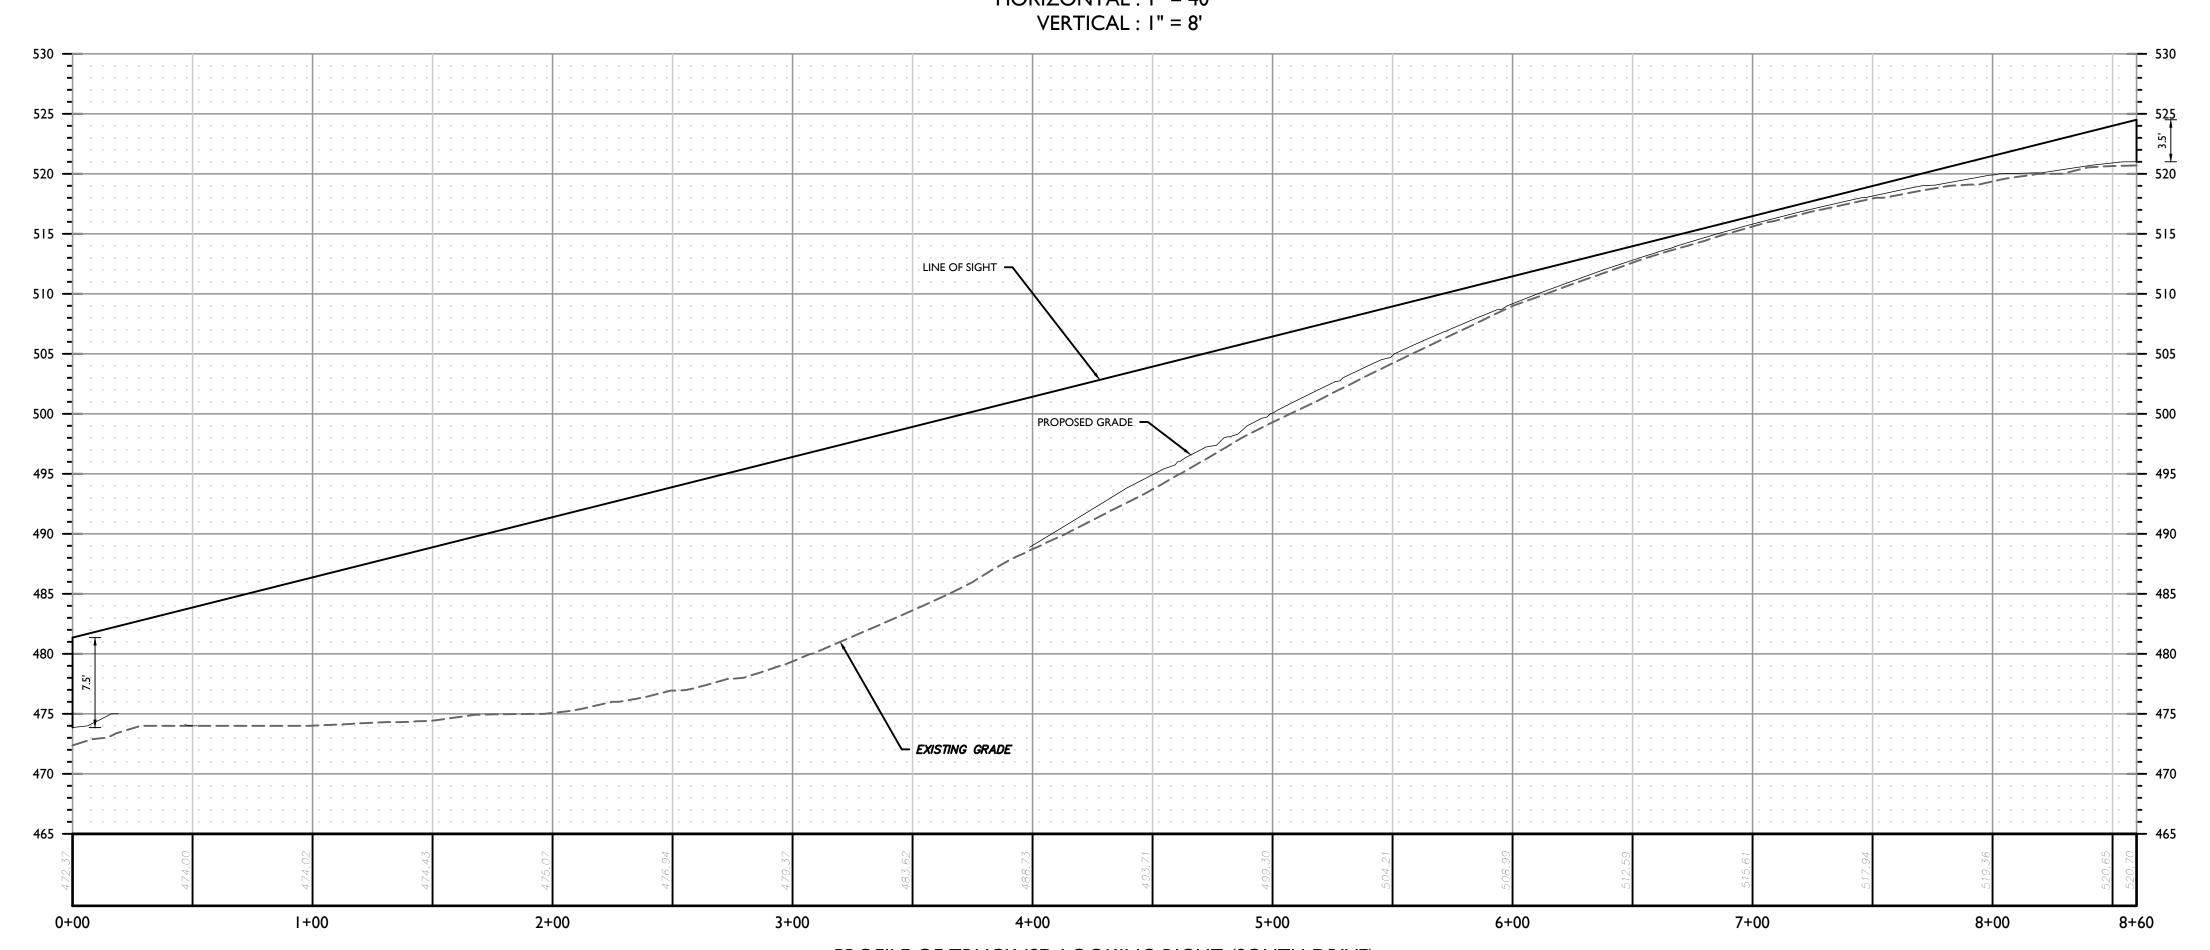

## PROFILE OF TRUCK ISD LOOKING LEFT (SOUTH DRIVE) HORIZONTAL : I" = 40'

PROFILE OF TRUCK ISD LOOKING RIGHT (SOUTH DRIVE) HORIZONTAL : I" = 40'

VERTICAL : I" = 8'

Colliers

Engineering & Design

www.colliersengineering.com