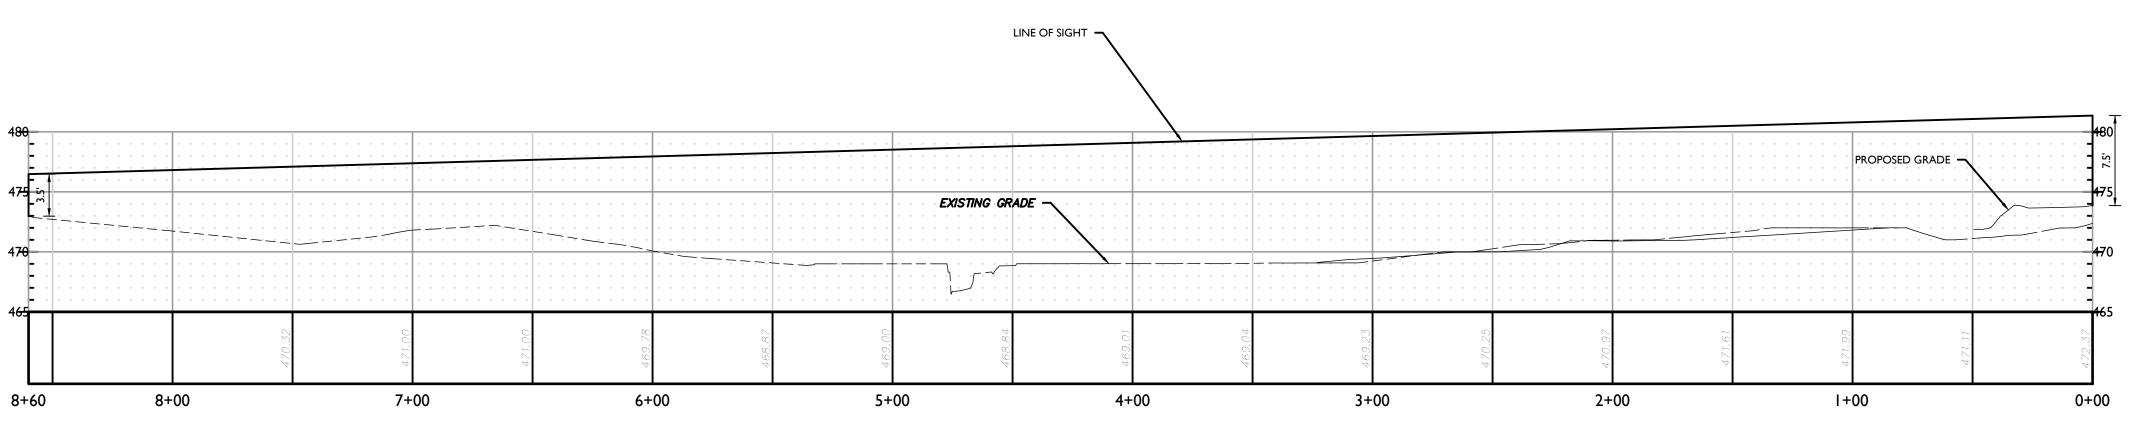

## PROFILE OF TRUCK ISD LOOKING LEFT (SOUTH DRIVE) HORIZONTAL : I" = 40'

PROFILE OF TRUCK ISD LOOKING RIGHT (SOUTH DRIVE) HORIZONTAL : I" = 40'

VERTICAL : I" = 8'

Colliers

Engineering & Design

www.colliersengineering.com