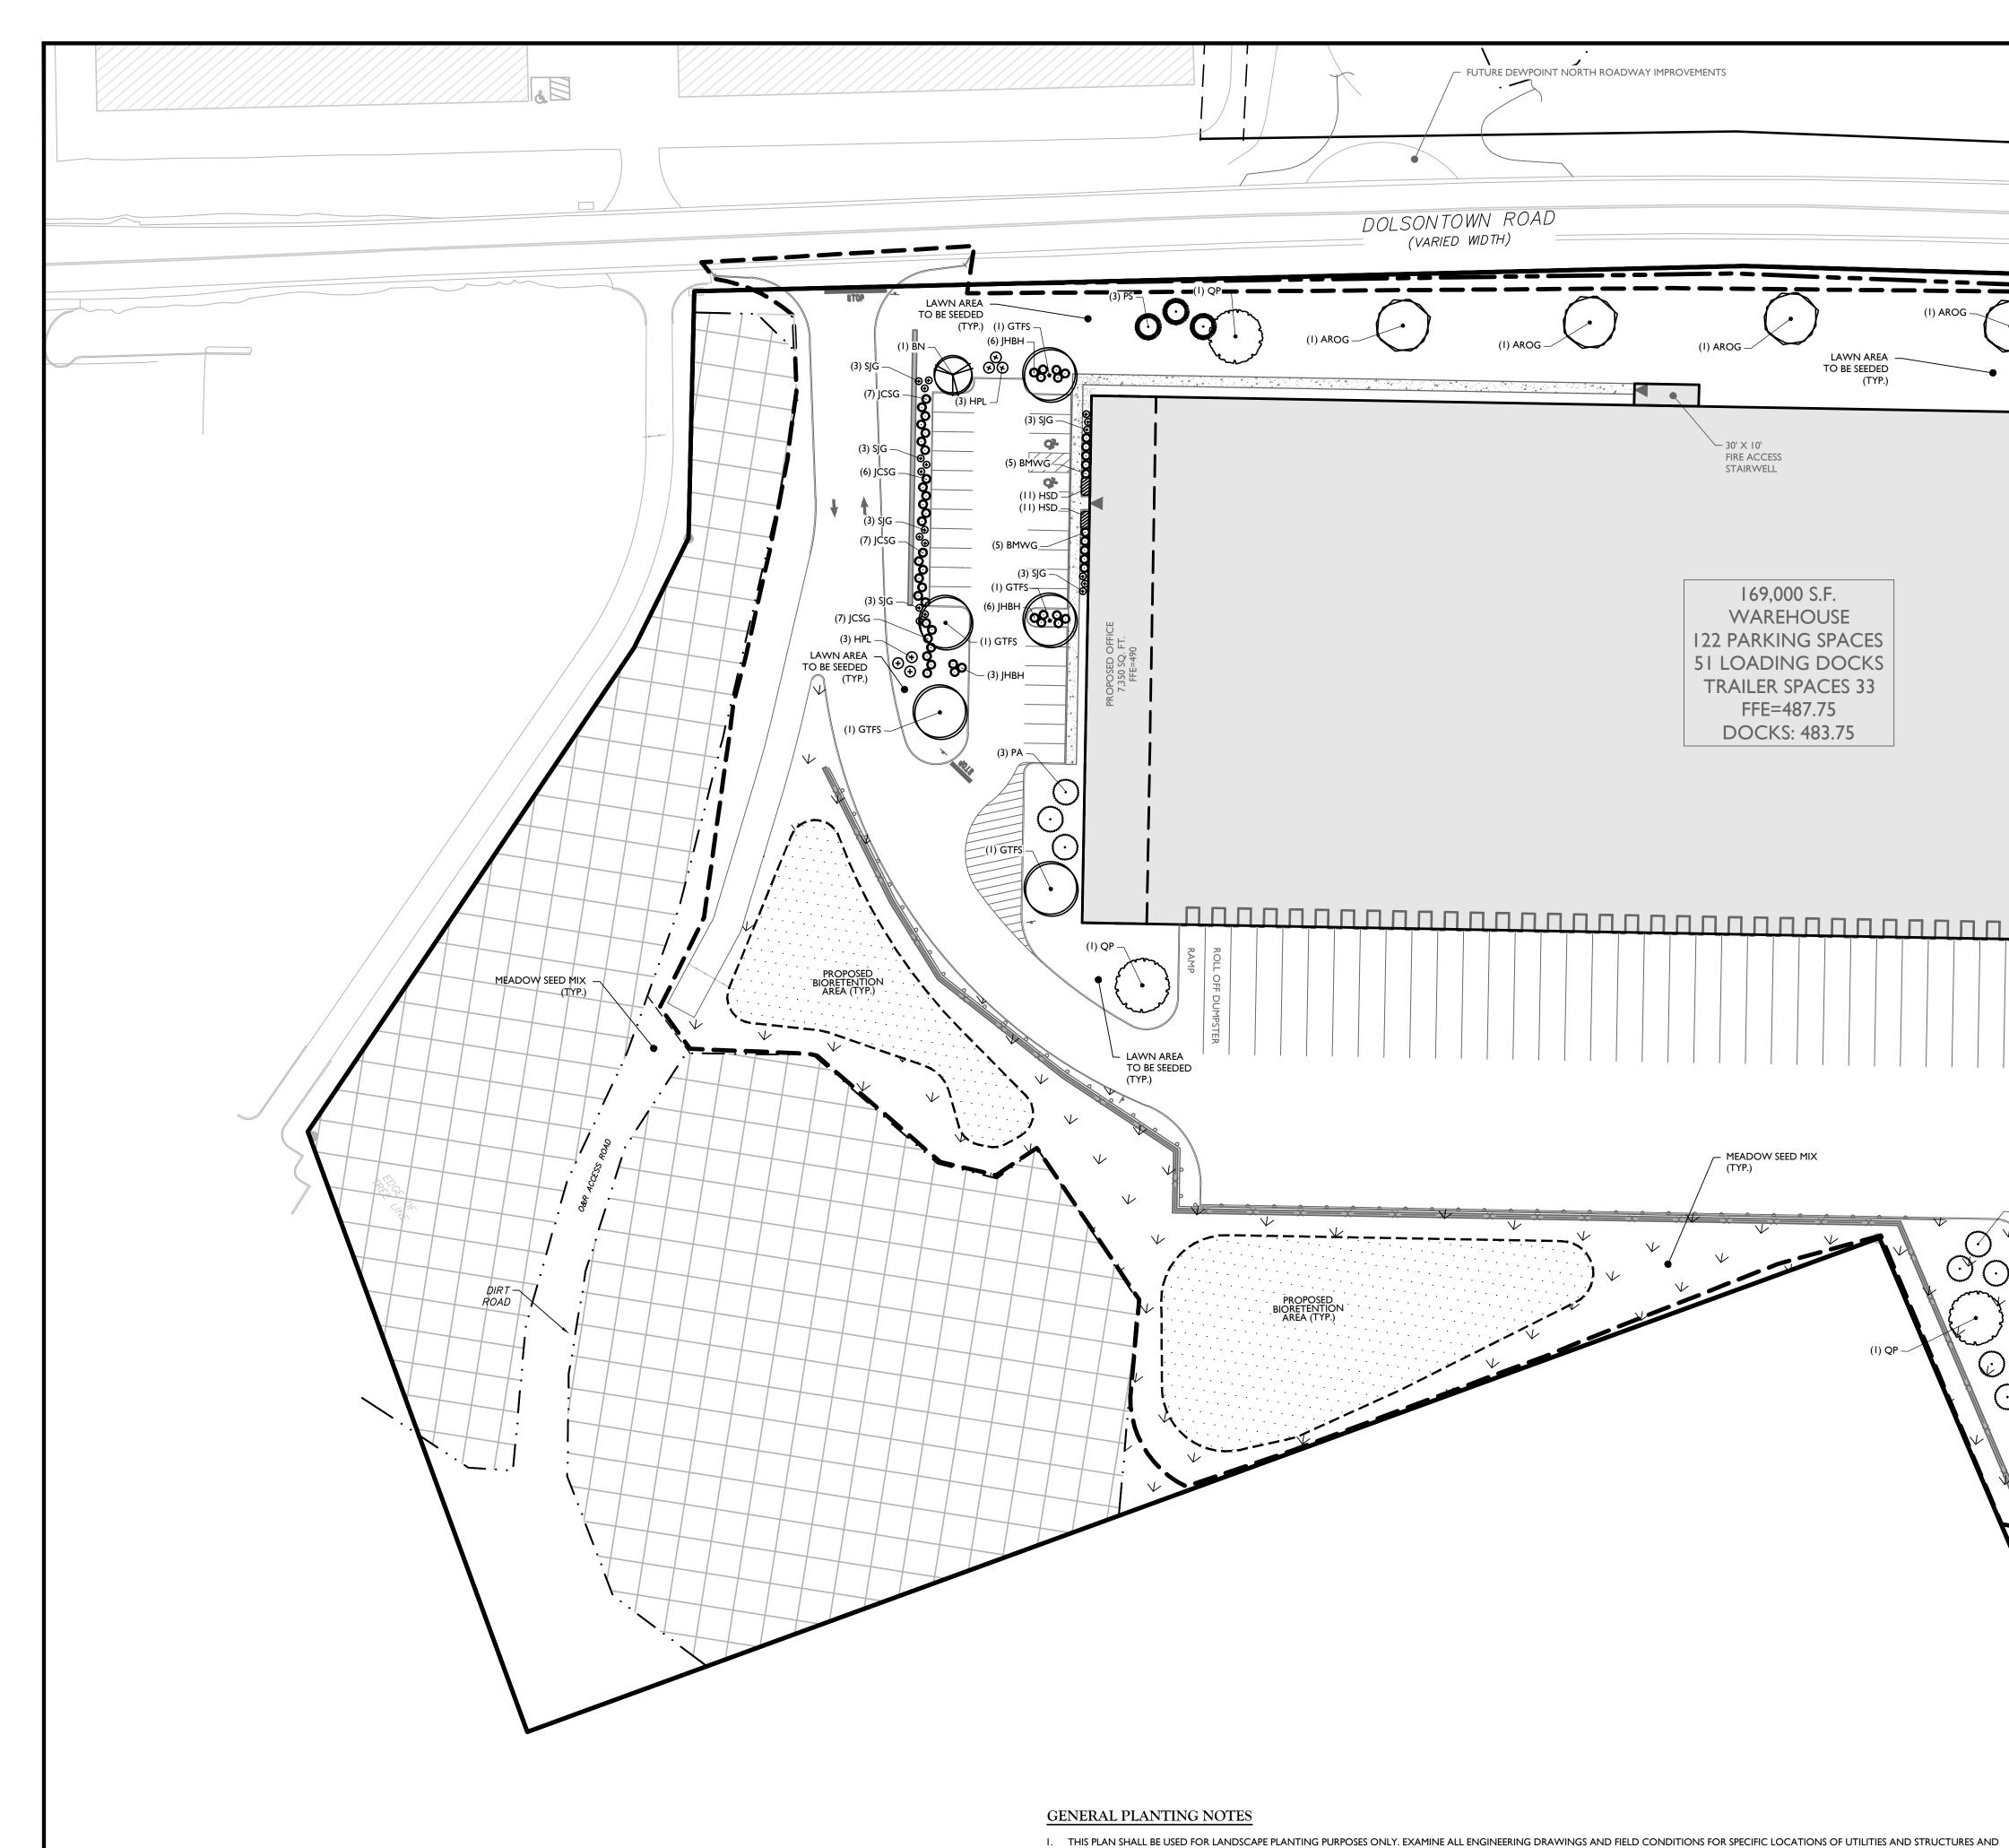

## SITE PLANTING SCHEDULE

| DECIDUOUS TREES<br>AROG | <u>QTY</u><br>11 | BOTANICAL NAME<br>Acer rubrum 'October Glory'                    | COMMON NAME<br>October Glory Red Maple      | <u>ROOT</u><br>B & B  | <u>CAL.</u><br>2-2 1/2" | <u>HEIGHT</u>            | <u>REN</u><br>STF<br>BRA |
|-------------------------|------------------|------------------------------------------------------------------|---------------------------------------------|-----------------------|-------------------------|--------------------------|--------------------------|
| GTFS                    | 24               | Gleditsia triacanthos 'Skyline'                                  | Skyline Honey Locust                        | B & B                 | 2-2 1/2"                |                          | STF<br>BRA               |
| QP                      | 6                | Quercus Palustris                                                | Pin Oak                                     | B & B                 | 2-2 1/2"                |                          | STR<br>BRA               |
| EVERGREEN TREES<br>PA   | <u>QTY</u><br>18 | BOTANICAL NAME<br>Picea abies                                    | COMMON NAME<br>Norway Spruce                | <u>ROOT</u><br>B & B  | <u>SIZE</u><br>6-8` Ht. | <u>HEIGHT</u>            | <u>REN</u><br>DEN        |
| PS                      | 17               | Pinus strobus                                                    | White Pine                                  | B & B                 | 6-8` Ht.                |                          | DEN                      |
| ORNAMENTAL TREES<br>BN  | <u>QTY</u><br>1  | BOTANICAL NAME<br>Betula nigra                                   | COMMON NAME<br>River Birch                  | <u>ROOT</u><br>B & B  | <u>SIZE</u>             | <u>HEIGHT</u><br>6` - 7` | <u>REN</u><br>MUL        |
| <u>SHRUBS</u><br>BMWG   | <u>QTY</u><br>29 | <u>BOTANICAL NAME</u><br>Buxus microphylla japonica 'Winter Gem' | COMMON NAME<br>Winter Gem Japanese Boxwood  | ROOT<br>CONT          | <u>SIZE</u><br>24"-30"  | <u>HEIGHT</u>            | <u>REN</u><br>TYF        |
| HPL                     | 15               | Hydrangea paniculata 'Limelight'                                 | Limelight Panicle Hydrangea                 | CONT                  |                         | 24"-30"                  | TYF                      |
| JCSG                    | 44               | Juniperus chinensis 'Sea Green'                                  | Sea Green Juniper                           | CONT                  |                         | 24"-30"                  | TYF                      |
| JHBH                    | 47               | Juniperus horizontalis 'Bar Harbor'                              | Bar Harbor Creeping Juniper                 | CONT                  | 24"-30"                 |                          | TYF                      |
| SJG                     | 39               | Spiraea japonica 'Goldmound'                                     | Goldmound Japanese Spirea                   | CONT                  |                         | 18"-24"                  | TYF                      |
| PERENNIALS<br>HSD       | <u>QTY</u><br>67 | <u>BOTANICAL NAME</u><br>HEMEROCALLIS 'STELLA DE ORO'            | <u>COMMON NAME</u><br>STELLA DE ORO DAYLILY | <u>CONT</u><br>1 GAL. | <u>SIZE</u>             | <u>HEIGHT</u>            | RE<br>CL                 |
|                         |                  |                                                                  |                                             |                       |                         |                          |                          |

## <u>REMARKS</u> STRAIGHT LEADER/SYM. BRANCHING

STRAIGHT LEADER/SYM. BRANCHING STRAIGHT LEADER/SYM. BRANCHING

<u>REMARKS</u> DENSE / TYP. SPECIES HABIT ENSE / TYP. SPECIES HABIT

REMARKS MULTISTEM / TYP. SPECIES HABIT

<u>REMARKS</u> TYPICAL SPECIES HABIT, 4' O.C. TYPICAL SPECIES HABIT, 5' O.C. TYPICAL SPECIES HABIT, 4.5' O.C. TYPICAL SPECIES HABIT, 4' O.C. TYPICAL SPECIES HABIT, 4' O.C.

<u>REMARKS</u> CLUMPS, 24" O.C.