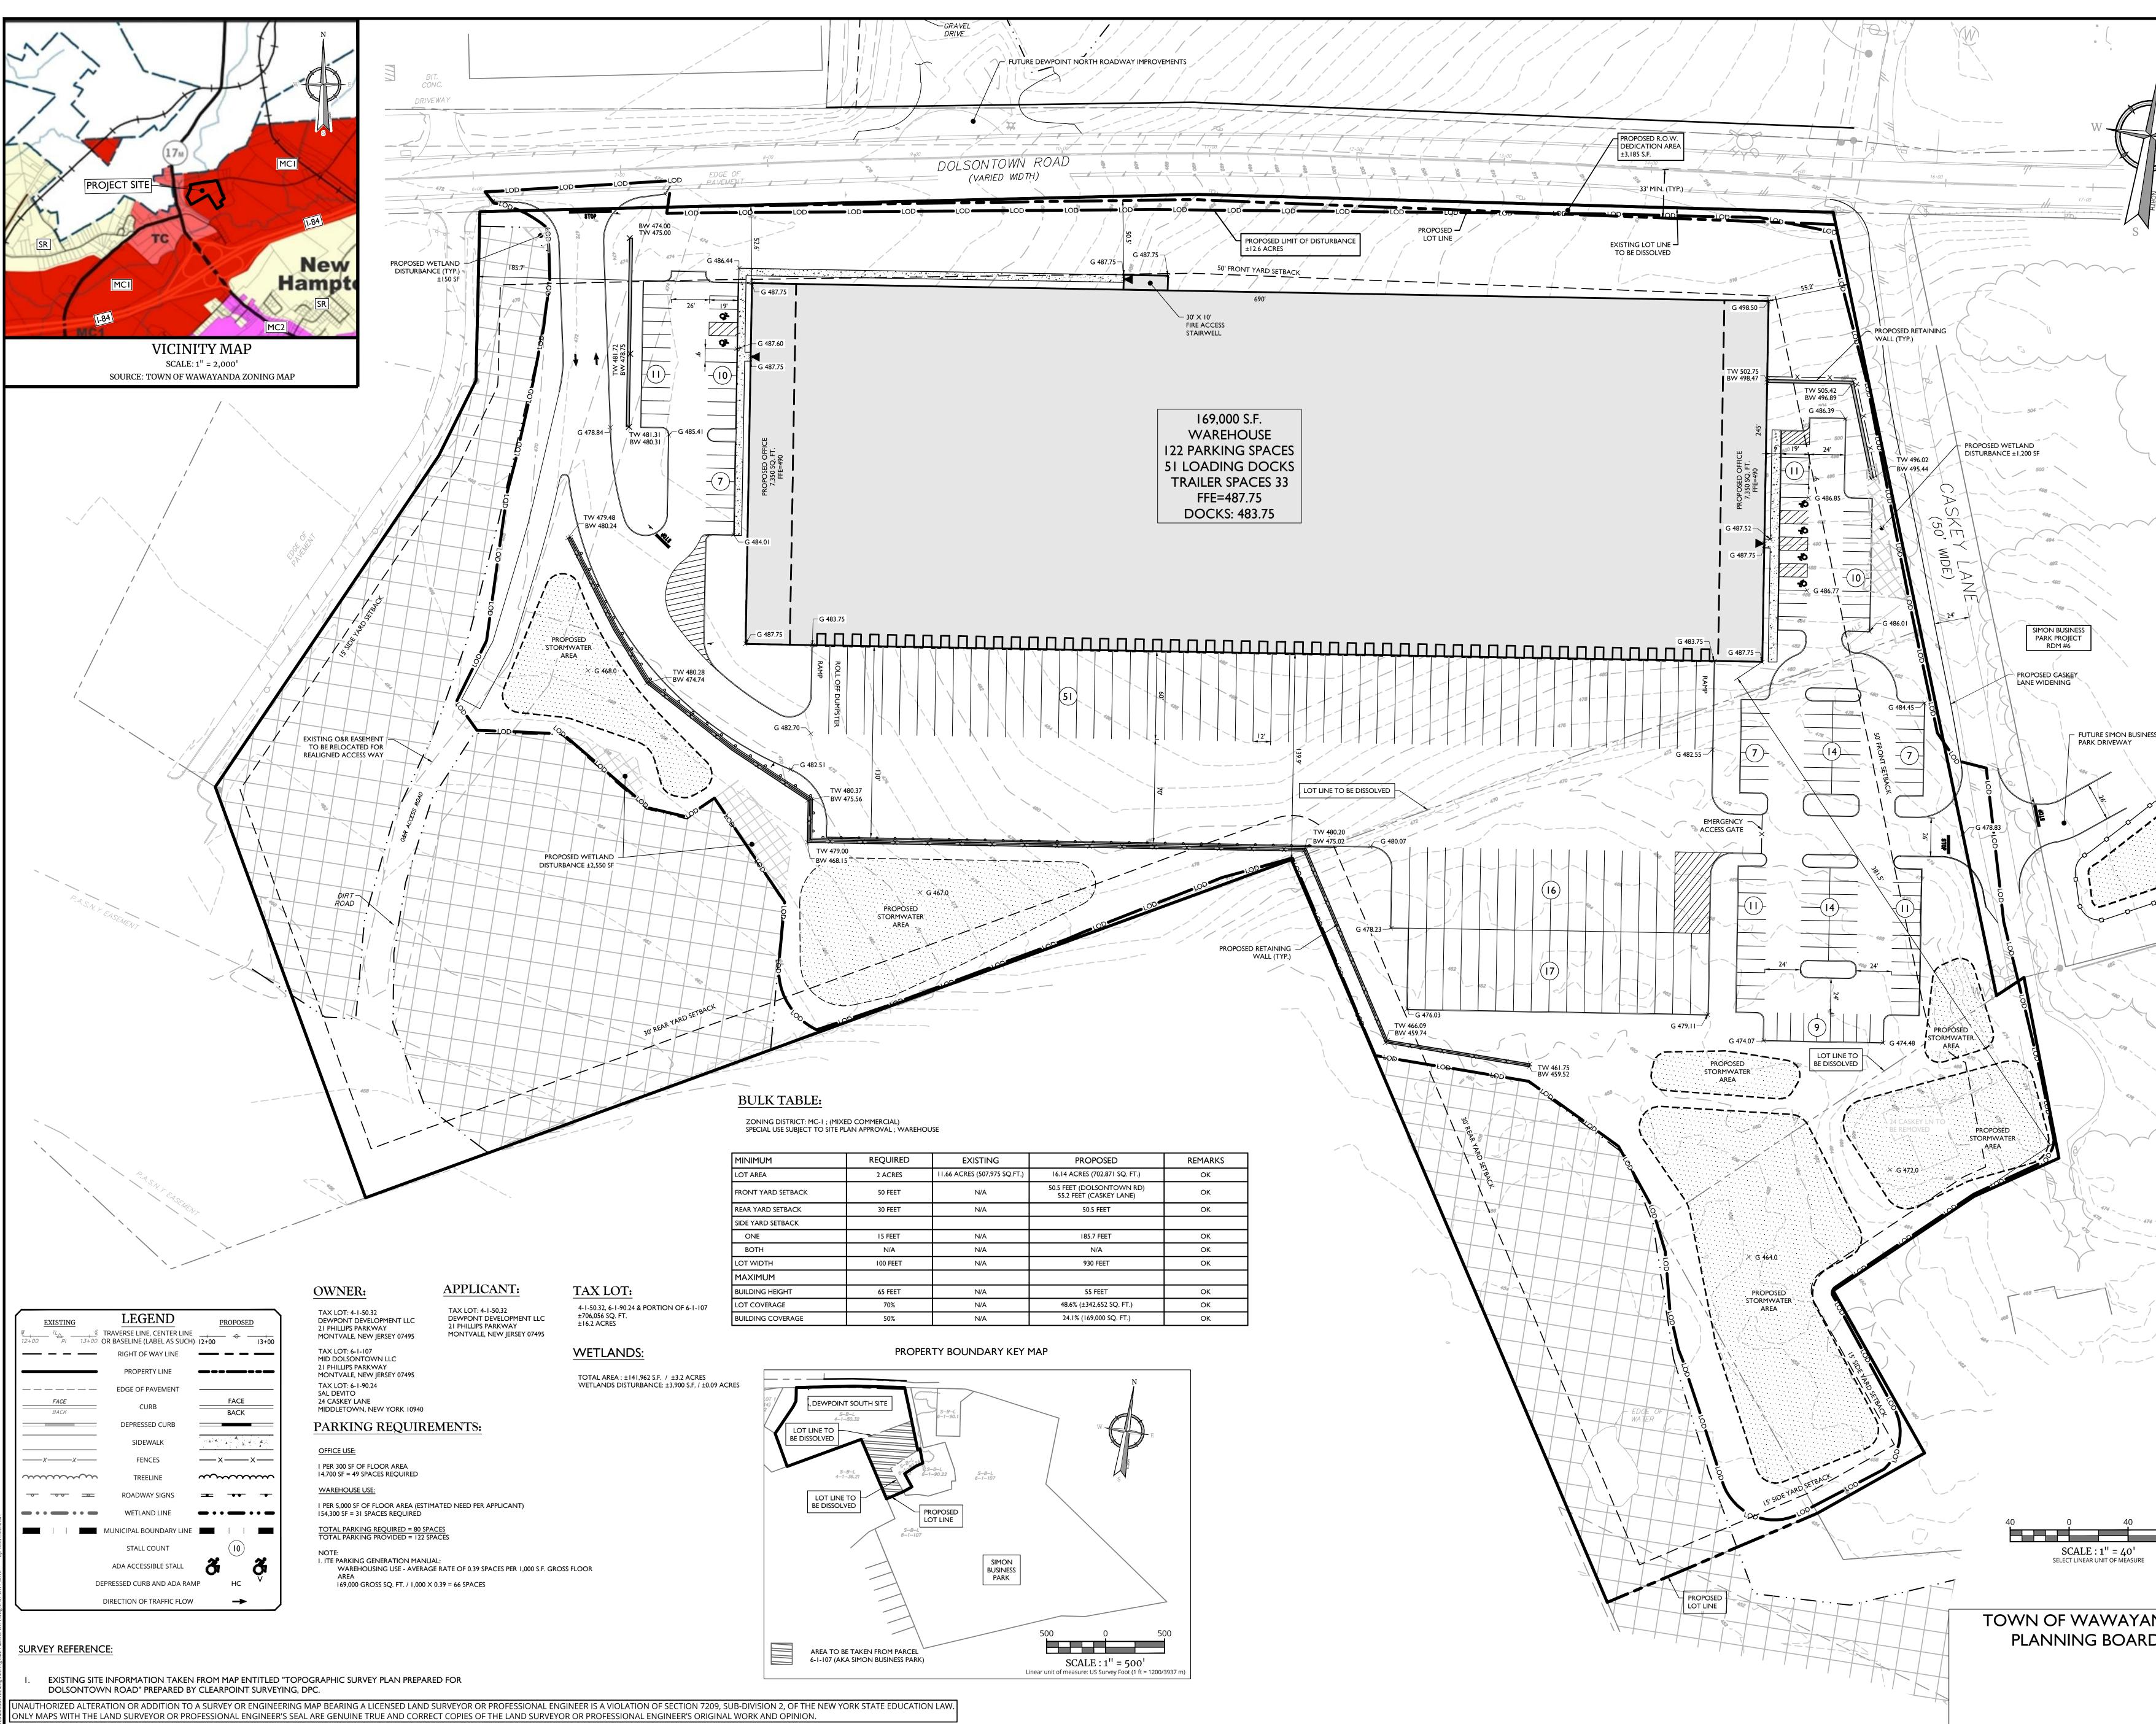

| MINIMUM            | REQUIRED | EXISTING                     | PROPOSED                                             | REMARKS |
|--------------------|----------|------------------------------|------------------------------------------------------|---------|
| LOT AREA           | 2 ACRES  | 11.66 ACRES (507,975 SQ.FT.) | 16.14 ACRES (702,871 SQ. FT.)                        | ОК      |
| FRONT YARD SETBACK | 50 FEET  | N/A                          | 50.5 FEET (DOLSONTOWN RD)<br>55.2 FEET (CASKEY LANE) | ОК      |
| REAR YARD SETBACK  | 30 FEET  | N/A                          | 50.5 FEET                                            | ОК      |
| SIDE YARD SETBACK  |          |                              |                                                      |         |
| ONE                | 15 FEET  | N/A                          | 185.7 FEET                                           | ОК      |
| BOTH               | N/A      | N/A                          | N/A                                                  | ОК      |
| LOT WIDTH          | 100 FEET | N/A                          | 930 FEET                                             | ОК      |
| MAXIMUM            |          |                              |                                                      |         |
| BUILDING HEIGHT    | 65 FEET  | N/A                          | 55 FEET                                              | ОК      |
| LOT COVERAGE       | 70%      | N/A                          | 48.6% (±342,652 SQ. FT.)                             | ОК      |
| BUILDING COVERAGE  | 50%      | N/A                          | 24.1% (169,000 SQ. FT.)                              | ОК      |