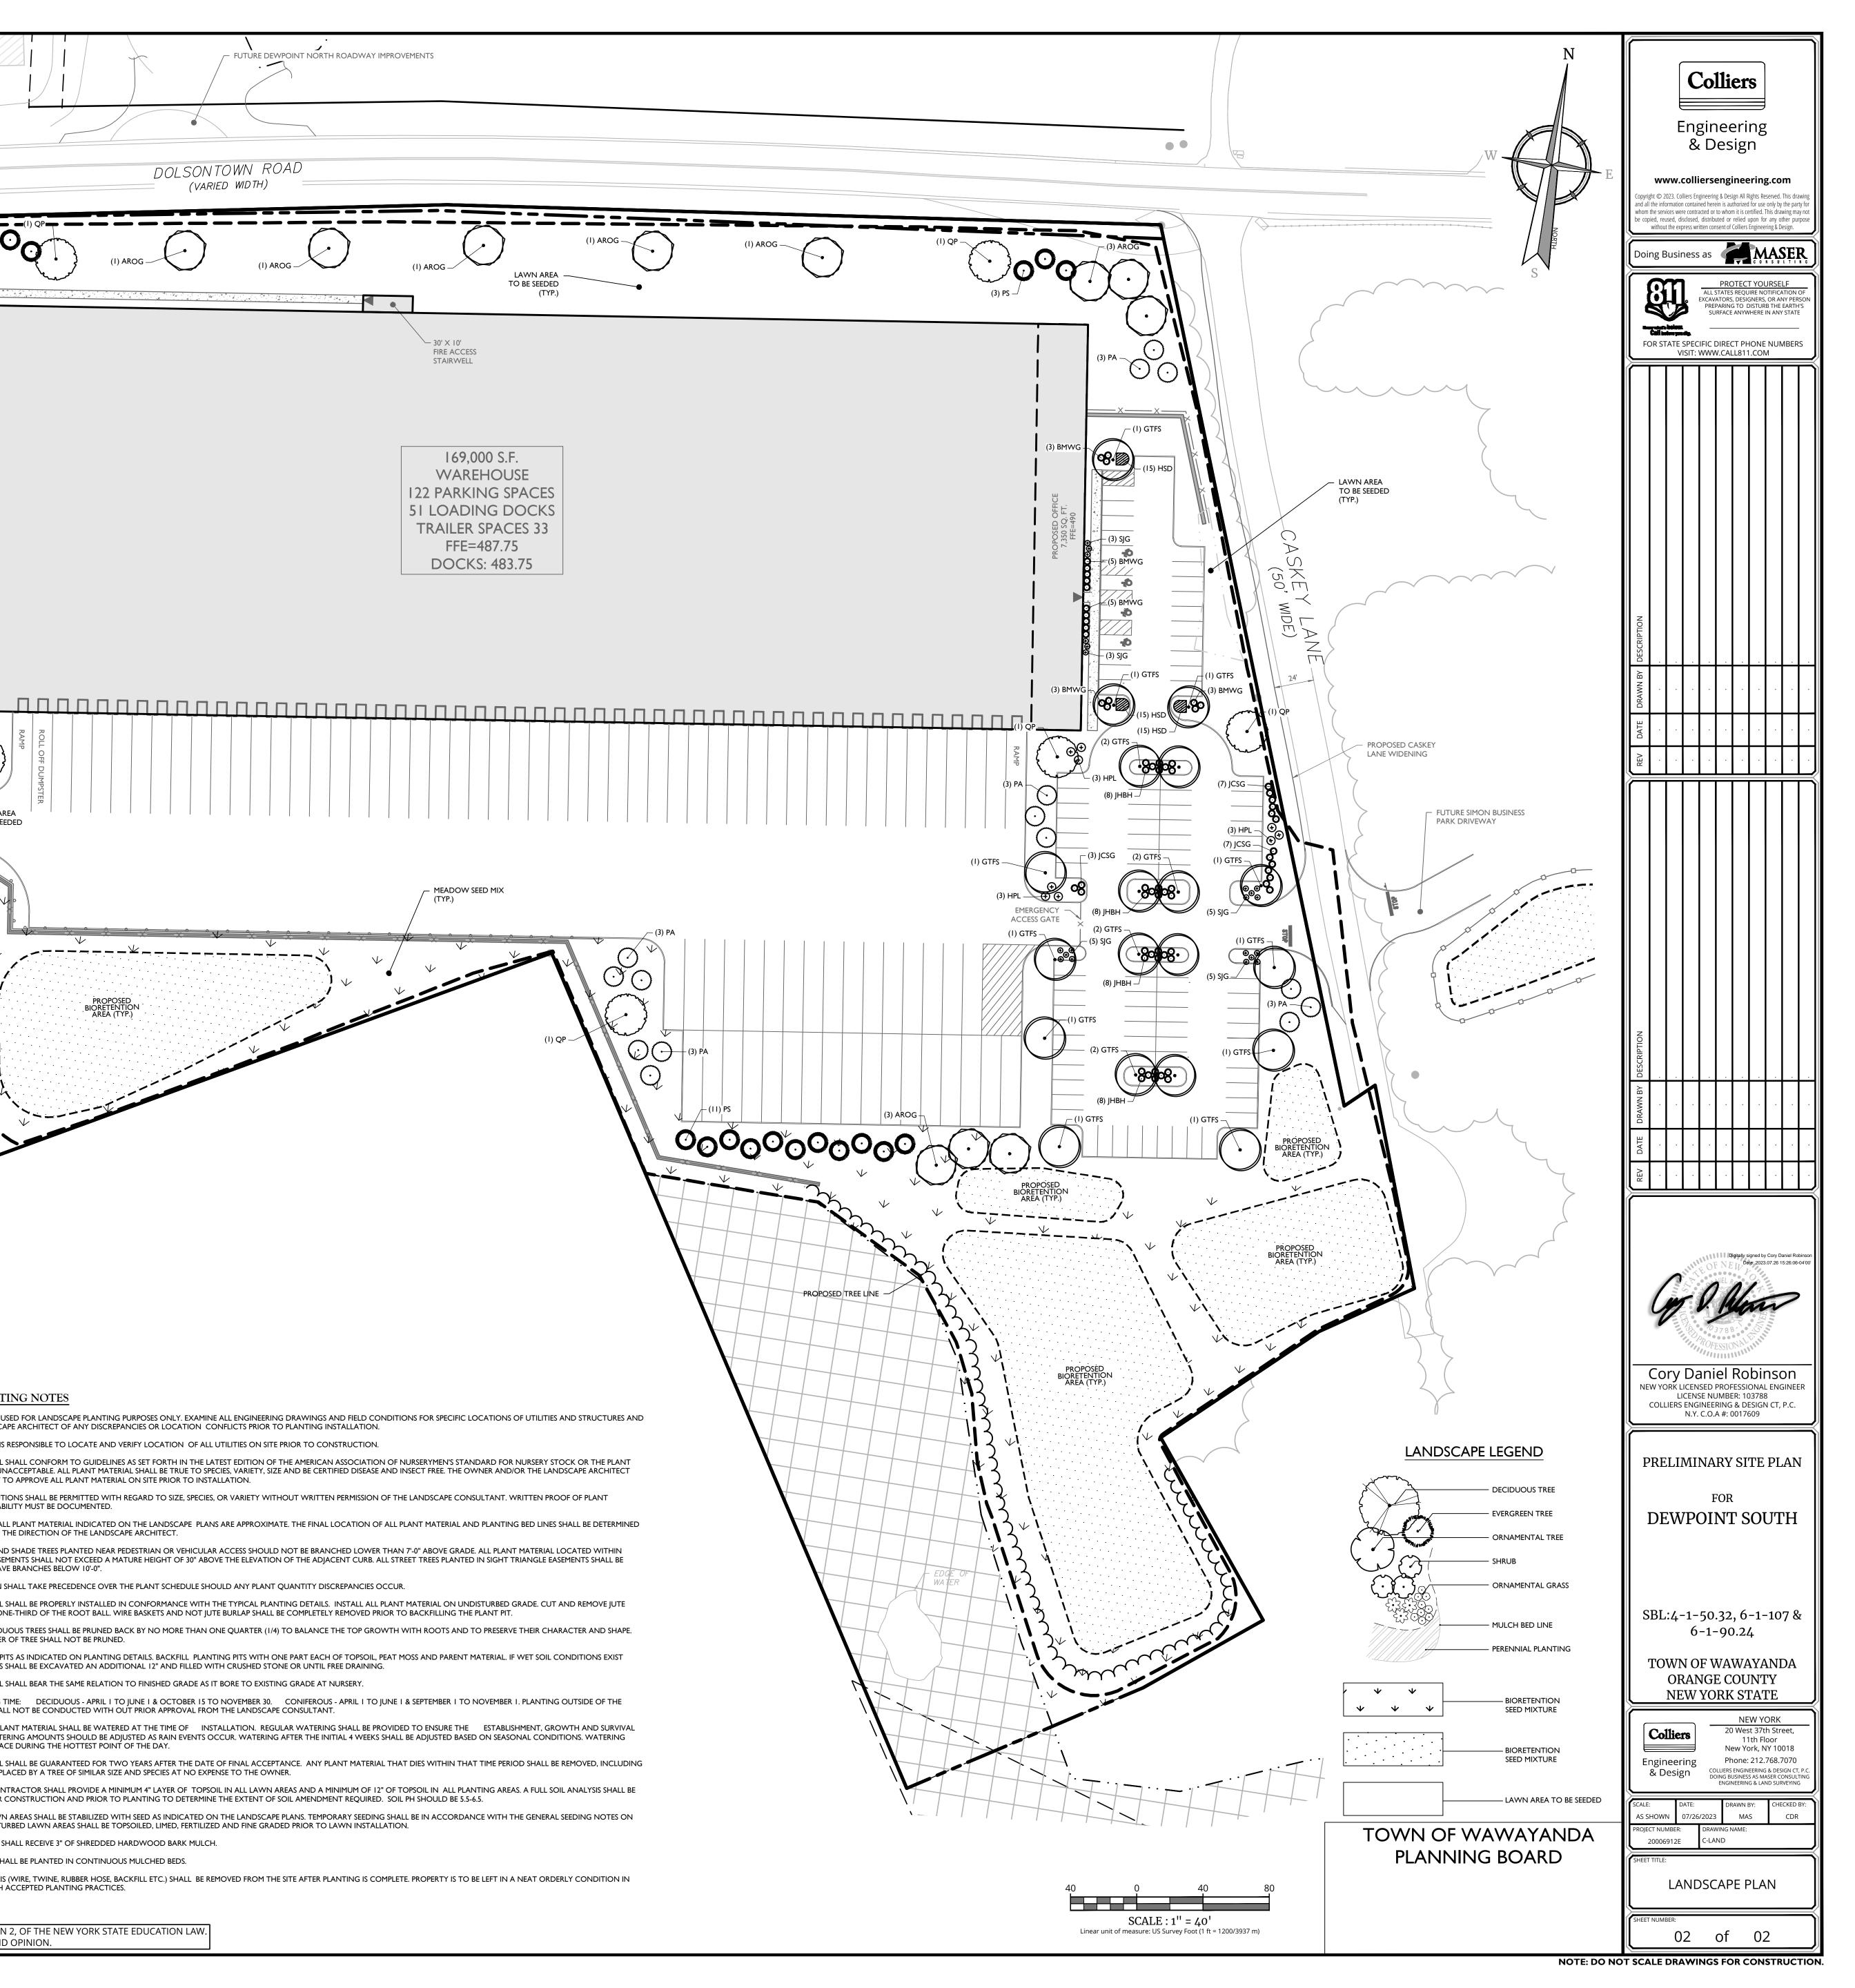

## SITE PLANTING SCHEDULE

| DECIDUOUS TREES<br>AROG | <u>QTY</u><br>11 | BOTANICAL NAME<br>Acer rubrum 'October Glory'                    | COMMON NAME<br>October Glory Red Maple      | <u>ROOT</u><br>B & B  | <u>CAL.</u><br>2-2 1/2" | <u>HEIGHT</u>            | <u>REN</u><br>STF<br>BRA |
|-------------------------|------------------|------------------------------------------------------------------|---------------------------------------------|-----------------------|-------------------------|--------------------------|--------------------------|
| GTFS                    | 24               | Gleditsia triacanthos 'Skyline'                                  | Skyline Honey Locust                        | B & B                 | 2-2 1/2"                |                          | STF<br>BRA               |
| QP                      | 6                | Quercus Palustris                                                | Pin Oak                                     | B & B                 | 2-2 1/2"                |                          | STR<br>BRA               |
| EVERGREEN TREES<br>PA   | <u>QTY</u><br>18 | BOTANICAL NAME<br>Picea abies                                    | COMMON NAME<br>Norway Spruce                | <u>ROOT</u><br>B & B  | <u>SIZE</u><br>6-8` Ht. | <u>HEIGHT</u>            | <u>REN</u><br>DEN        |
| PS                      | 17               | Pinus strobus                                                    | White Pine                                  | B & B                 | 6-8` Ht.                |                          | DEN                      |
| ORNAMENTAL TREES<br>BN  | <u>QTY</u><br>1  | BOTANICAL NAME<br>Betula nigra                                   | COMMON NAME<br>River Birch                  | <u>ROOT</u><br>B & B  | <u>SIZE</u>             | <u>HEIGHT</u><br>6` - 7` | <u>REN</u><br>MUL        |
| <u>SHRUBS</u><br>BMWG   | <u>QTY</u><br>29 | <u>BOTANICAL NAME</u><br>Buxus microphylla japonica 'Winter Gem' | COMMON NAME<br>Winter Gem Japanese Boxwood  | ROOT<br>CONT          | <u>SIZE</u><br>24"-30"  | <u>HEIGHT</u>            | <u>REN</u><br>TYF        |
| HPL                     | 15               | Hydrangea paniculata 'Limelight'                                 | Limelight Panicle Hydrangea                 | CONT                  |                         | 24"-30"                  | TYF                      |
| JCSG                    | 44               | Juniperus chinensis 'Sea Green'                                  | Sea Green Juniper                           | CONT                  |                         | 24"-30"                  | TYF                      |
| JHBH                    | 47               | Juniperus horizontalis 'Bar Harbor'                              | Bar Harbor Creeping Juniper                 | CONT                  | 24"-30"                 |                          | TYF                      |
| SJG                     | 39               | Spiraea japonica 'Goldmound'                                     | Goldmound Japanese Spirea                   | CONT                  |                         | 18"-24"                  | TYF                      |
| PERENNIALS<br>HSD       | <u>QTY</u><br>67 | <u>BOTANICAL NAME</u><br>HEMEROCALLIS 'STELLA DE ORO'            | <u>COMMON NAME</u><br>STELLA DE ORO DAYLILY | <u>CONT</u><br>1 GAL. | <u>SIZE</u>             | <u>HEIGHT</u>            | RE<br>CL                 |
|                         |                  |                                                                  |                                             |                       |                         |                          |                          |

## <u>REMARKS</u> STRAIGHT LEADER/SYM. BRANCHING

STRAIGHT LEADER/SYM. BRANCHING STRAIGHT LEADER/SYM. BRANCHING

<u>REMARKS</u> DENSE / TYP. SPECIES HABIT ENSE / TYP. SPECIES HABIT

REMARKS MULTISTEM / TYP. SPECIES HABIT

<u>REMARKS</u> TYPICAL SPECIES HABIT, 4' O.C. TYPICAL SPECIES HABIT, 5' O.C. TYPICAL SPECIES HABIT, 4.5' O.C. TYPICAL SPECIES HABIT, 4' O.C. TYPICAL SPECIES HABIT, 4' O.C.

<u>REMARKS</u> CLUMPS, 24" O.C.